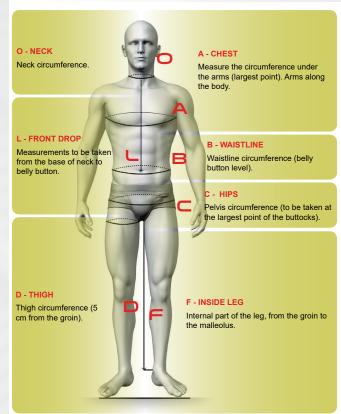

| A | CHEST         | in | cm |
|---|---------------|----|----|
| В | WAISTLINE     | in | cm |
| С | HIPS          | in | cm |
| D | THIGH         | in | cm |
| E | ARM           | in | cm |
| F | INSIDE LEG    | in | cm |
| G | SHOULDERS     | in | cm |
| н | BACK (LENGTH) | in | cm |
| 1 | BACK (WIDTH)  | in | cm |
| L | FRONT DROP    | in | cm |
| M | CROTCH        | in | cm |
| N | CROTCH + BACK | in | cm |
| 0 | NECK          | in | cm |
| P | BICEPS        | in | cm |
| Q | CALF          | in | cm |
| R | LOWER BODY    | in | cm |