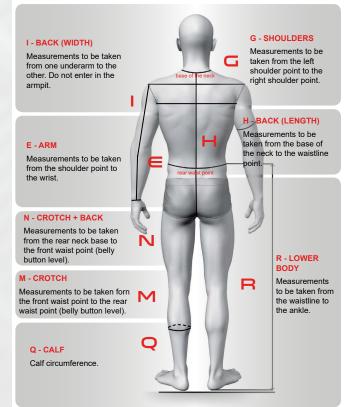

| A | CHEST         | in | cm |
|---|---------------|----|----|
| В | WAISTLINE     | in | cm |
| С | HIPS          | in | cm |
| D | THIGH         | in | cm |
| E | ARM           | in | cm |
| F | INSIDE LEG    | in | cm |
| G | SHOULDERS     | in | cm |
| н | BACK (LENGTH) | in | cm |
| 1 | BACK (WIDTH)  | in | cm |
| L | FRONT DROP    | in | cm |
| M | CROTCH        | in | cm |
| N | CROTCH + BACK | in | cm |
| 0 | NECK          | in | cm |
| P | BICEPS        | in | cm |
| Q | CALF          | in | cm |
| R | LOWER BODY    | in | cm |