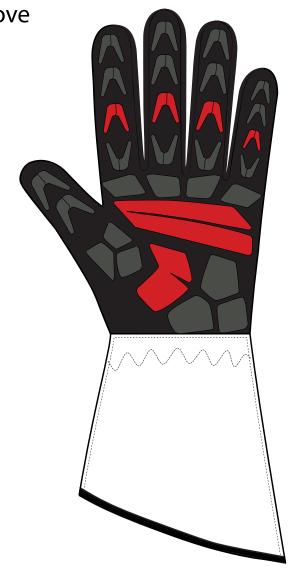

## PALETTE 1 MAIN AREA (CAN HOST GRAPHICS)

## **PRINTABLE AREA**

This model of glove can be customized through the use of images, photos and color blendings. This peculiar feature is possible thanks to our own technology "OMP Printart".

The customizable area is shown in grey in the picture.