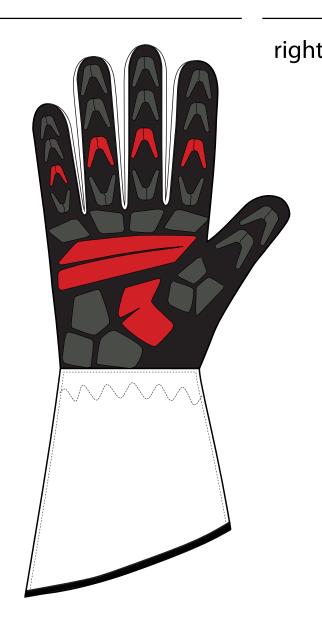

## **PRINTABLE AREA**

This model of glove can be customized through the use of images, photos and color blendings. This peculiar feature is possible thanks to our own technology "OMP Printart".

The customizable area is shown in grey in the picture.

## PALETTE 1 MAIN AREA (CAN HOST GRAPHICS)