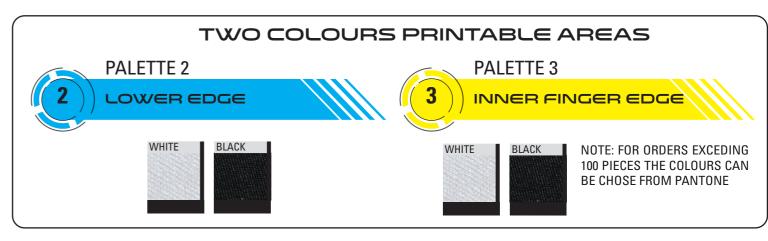

## CREATE YOUR SPECIAL /

YELLOW AREA: CHOOSE THE COLOUR FROM PALETTE 3

**BLUE AREA** 

2) All colours of the grey area needs to be specified strictly with a pantone code.

Please find here the link https://www.pantone.com/color-finder.

Particular effects given by the designers, like shades or transparencies, cannot be realised and granted on the final overall as shown on the screen.