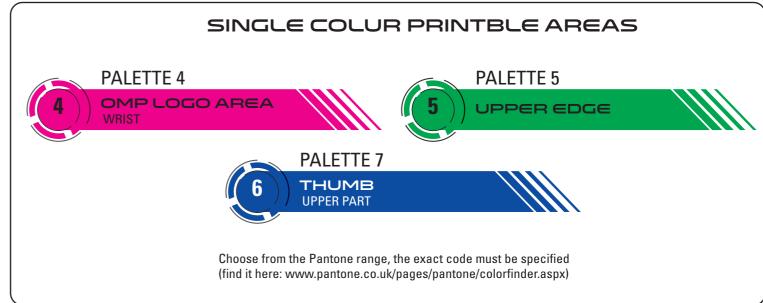

## PALETTE 1 MAIN AREA (CAN HOST GRAPHICS)

The OMP logo, as well as the product logo ("KS ART") cannot be modified, but the color can be changed according to your preferences. The color must be selected from the Pantone range; the exact code must be specified (find it here: www.pantone.co.uk/pages/pantone/colorfinder.aspx).