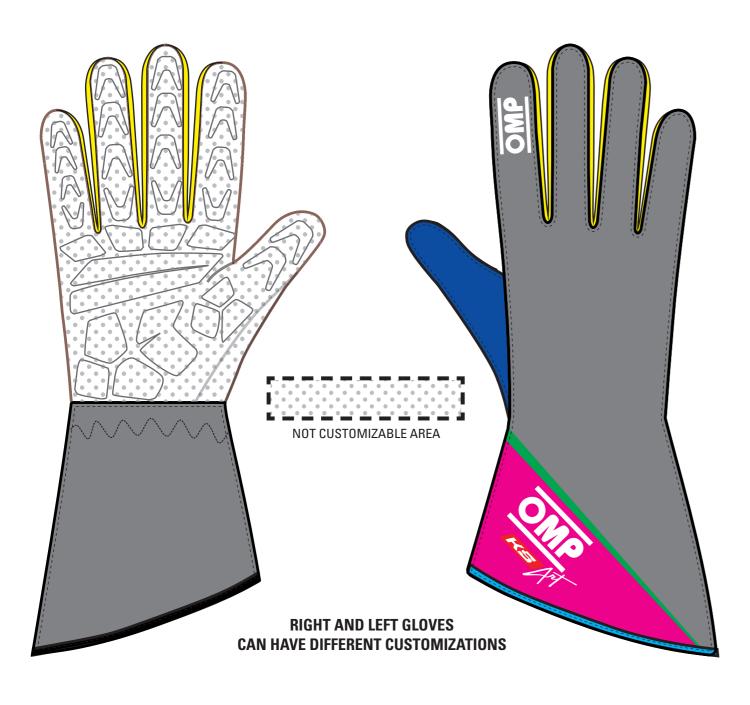

## PALETTE 1 MAIN AREA (CAN HOST GRAPHICS)

## **PRINTABLE AREA**

This model of glove can be customized through the use of images, photos and color blendings. This peculiar feature is possible thanks to our own technology "OMP Printart".

The customizable area is shown in grey in the picture.

The OMP logo, as well as the product logo ("KS ART") cannot be modified, but the color can be changed according to your preferences. The color must be selected from the Pantone range; the exact code must be specified (find it here: www.pantone.co.uk/pages/pantone/colorfinder.aspx).