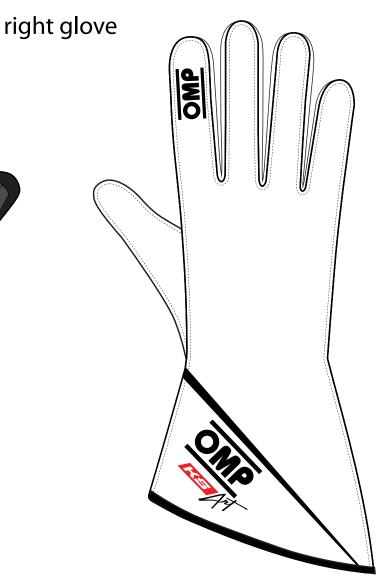

The OMP logo, as well as the product logo ("KS ART") cannot be modified, but the color can be changed according to your preferences. The color must be selected from the Pantone range; the exact code must be specified (find it here: www.pantone.co.uk/pages/pantone/colorfinder.aspx).