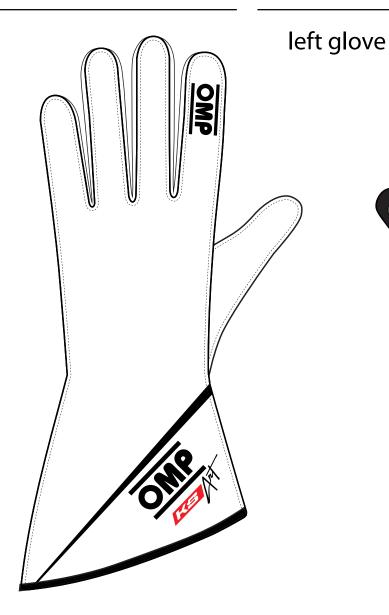

## PALETTE 1 MAIN AREA (CAN HOST GRAPHICS)

## **PRINTABLE AREA**

This model of glove can be customized through the use of images, photos and color blendings. This peculiar feature is possible thanks to our own technology "OMP Printart".

The customizable area is shown in grey in the picture.

For the best result, please follow scrupulously the following instructions.

1) All logos must be forwarded in vectorial format (.ai/.eps/.pdf ); also the texts, if present, must be included in the file and converted in curves.

2) All colours of the grey area needs to be specified strictly with a pantone code.

Please find here the link https://www.pantone.com/color-finder.

Particular effects given by the designers, like shades or transparencies, cannot be realised and granted on the final overall as shown on the screen.