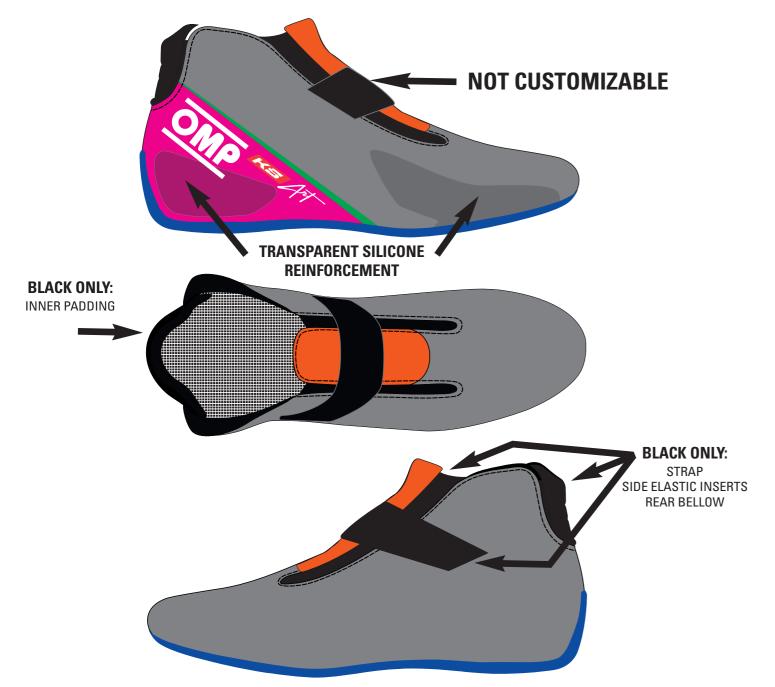

#### **PRINTABLE AREA**

This model of shoe can be customized through the use of images, photos and color blendings. This peculiar feature is possible thanks to our own technology "OMP Printart".

The customizable area is shown in grey in the picture.

The OMP logo, as well as the product logo ("KS ART") cannot be modified, but the color can be changed according to your preferences. The color must be selected from the Pantone range; the exact code must be specified