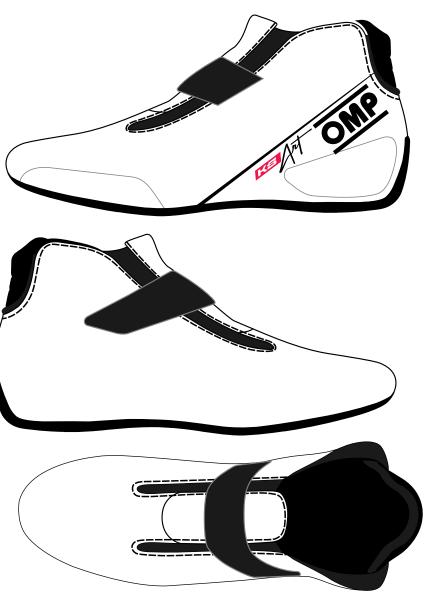

### left boot

© OMP RACING SPA - ALL RIGHTS RESERVED

| OMP |
|-----|
|     |

CUSTOMIZED BOOT CONFIGURATOR

CUSTOMER: \_\_\_\_\_ TEAM: \_\_\_\_\_ DRIVER NAME: \_\_\_\_\_