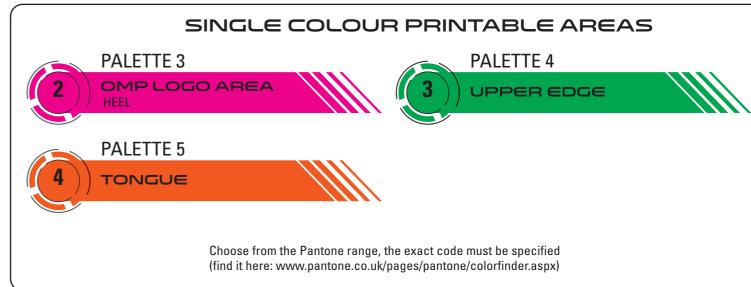

2) All colours of the grey area needs to be specified strictly with a pantone code.

Please find here the link https://www.pantone.com/color-finder.

Particular effects given by the designers, like shades or transparencies, cannot be realised and granted on the final overall as shown on the screen.

The OMP logo, as well as the product logo ("KS ART") cannot be modified, but the color can be changed according to your preferences. The color must be selected from the Pantone range; the exact code must be specified

(find it here: www.pantone.co.uk/pages/pantone/colorfinder.aspx).

CUSTOMIZED BOOT CONFIGURATOR