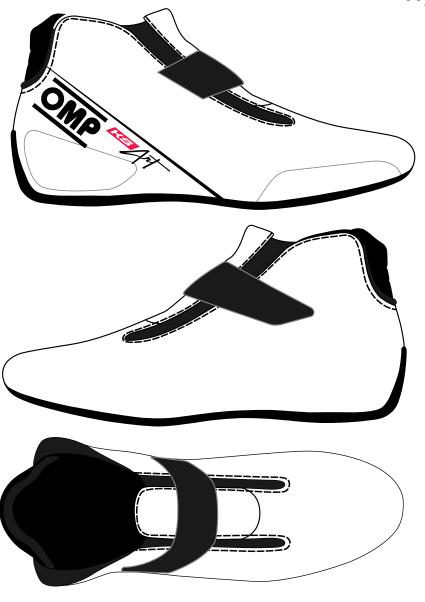

rs of the grey area needs to be specified strictly with a pantone code.

Please find here the link https://www.pantone.com/color-finder.

Particular effects given by the designers, like shades or transparencies, cannot be realised and granted on the final overall as shown on the screen.





The OMP logo, as well as the product logo ("KS ART") cannot be modified, but the color can be changed according to your preferences. The color must be selected from the Pantone range; the exact code must be specified

(find it here: www.pantone.co.uk/pages/pantone/colorfinder.aspx).

CUSTOMIZED BOOT CONFIGURATOR

### left boot





© OMP RACING SPA - ALL RIGHTS RESERVED

| OMP |
|-----|
|     |

CUSTOMIZED BOOT CONFIGURATOR

CUSTOMER: \_\_\_\_\_ TEAM: \_\_\_\_\_ DRIVER NAME: \_\_\_\_\_

## right boot





© OMP RACING SPA - ALL RIGHTS RESERVED