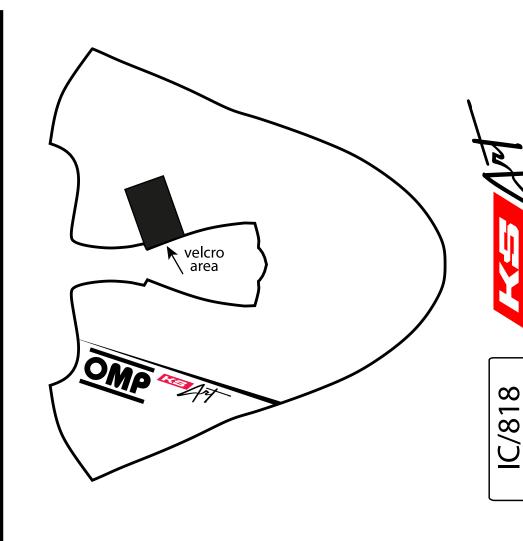

# 1) PALETTE 1 MAIN AREA (CAN HOST GRAPHICS)

#### **PRINTABLE AREA**

This model of shoe can be customized through the use of images, photos and color blendings. This peculiar feature is possible thanks to our own technology "OMP Printart".

The customizable area is shown in grey in the picture.