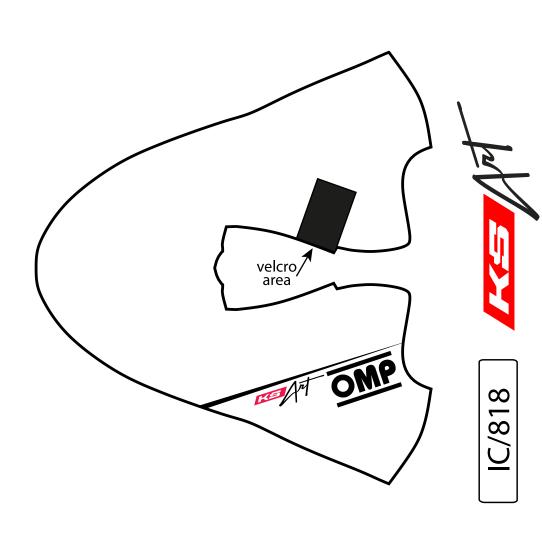

#### **PRINTABLE AREA**

This model of shoe can be customized through the use of images, photos and color blendings. This peculiar feature is possible thanks to our own technology "OMP Printart".

The customizable area is shown in grey in the picture.

2) All colours of the grey area needs to be specified strictly with a pantone code.

Please find here the link https://www.pantone.com/color-finder.

Particular effects given by the designers, like shades or transparencies, cannot be realised and granted on the final overall as shown on the screen.

The OMP logo, as well as the product logo ("KS ART") cannot be modified, but the color can be changed according to your preferences. The color must be selected from the Pantone range; the exact code must be specified