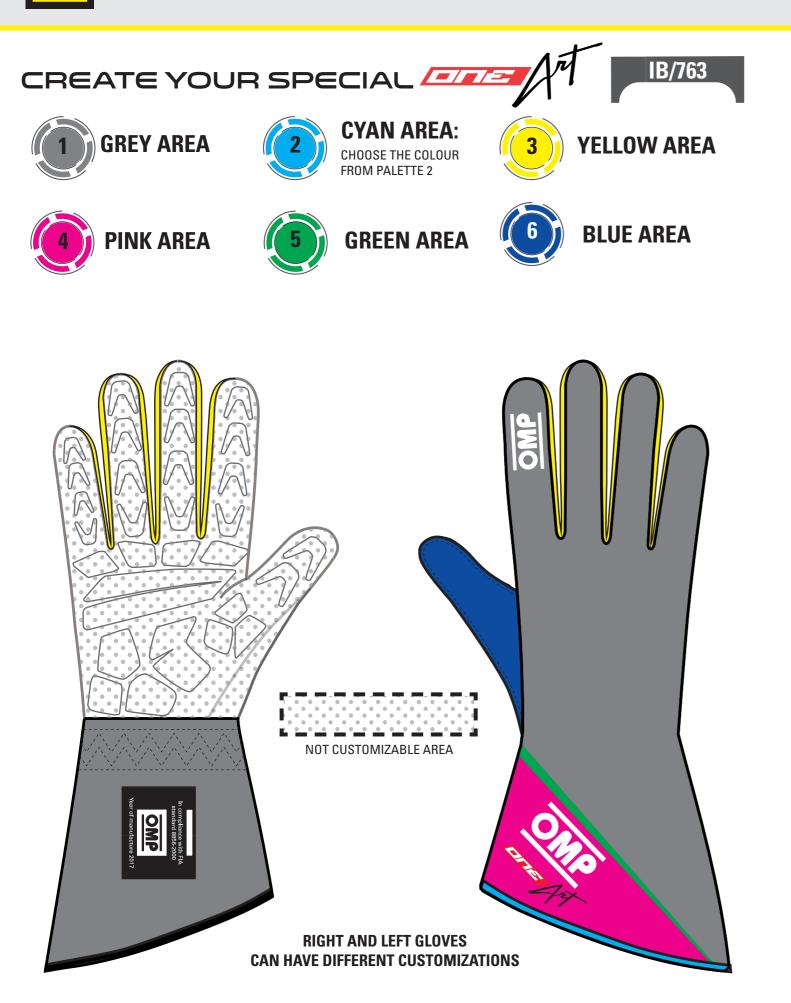

### MAIN AREA (CAN HOST GRAPHICS)

The OMP logo, as well as the product logo ("ONE ART") cannot be modified, but the color can be changed according to your preferences. The color must be selected from the Pantone range; the exact code must be specified (find it here: www.pantone.co.uk/pages/pantone/colorfinder.aspx).