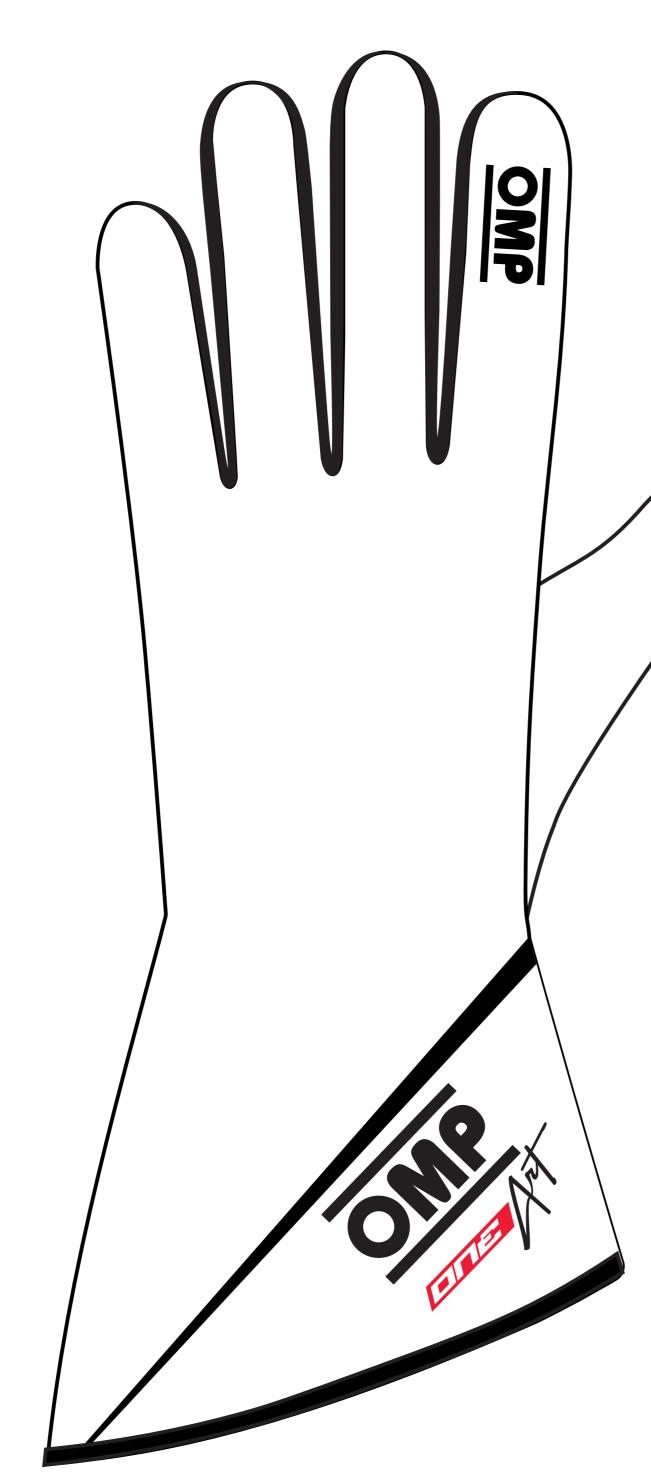

### MAIN AREA (CAN HOST GRAPHICS)

### **PRINTABLE AREA**

This model of glove can be customized through the use of images, photos and color blendings. This peculiar feature is possible thanks to our own technology "OMP Printart".

The customizable area is shown in grey in the picture.

For the best result, please follow scrupulously the following instructions. 1) All logos must be forwarded in vectorial format (.ai/.eps/.pdf ); also the texts, if present, must be included in the file and converted in curves.

2) All colours of the grey area needs to be specified strictly with a pantone code. Please find here the link https://www.pantone.com/color-finder. Particular effects given by the designers, like shades or transparencies, cannot be realised and granted on the final overall as shown on the screen.

The OMP logo, as well as the product logo ("ONE ART") cannot be modified, but the color can be changed according to your preferences. The color must be selected from the Pantone range; the exact code must be specified (find it here: www.pantone.co.uk/pages/pantone/colorfinder.aspx).