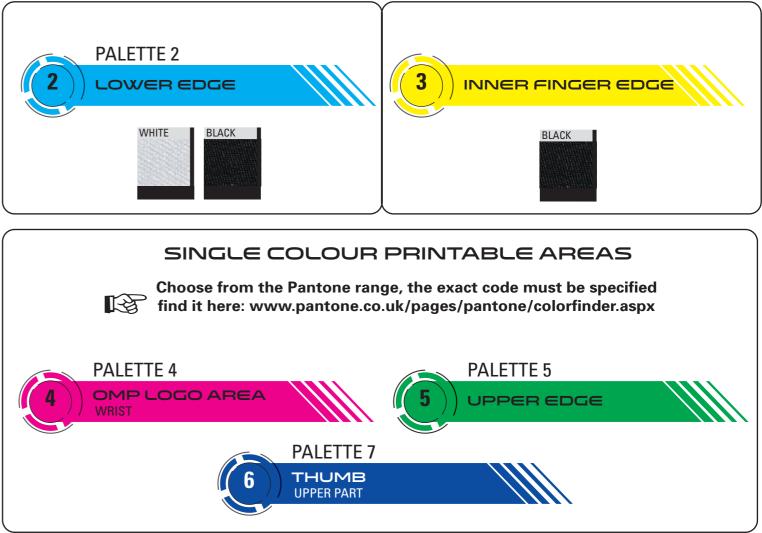

2) All colours of the grey area needs to be specified strictly with a pantone code. Please find here the link https://www.pantone.com/color-finder. Particular effects given by the designers, like shades or transparencies, cannot be realised and granted on the final overall as shown on the screen.

The OMP logo, as well as the product logo ("ONE ART") cannot be modified, but the color can be changed according to your preferences. The color must be selected from the Pantone range; the exact code must be specified (find it here: www.pantone.co.uk/pages/pantone/colorfinder.aspx).