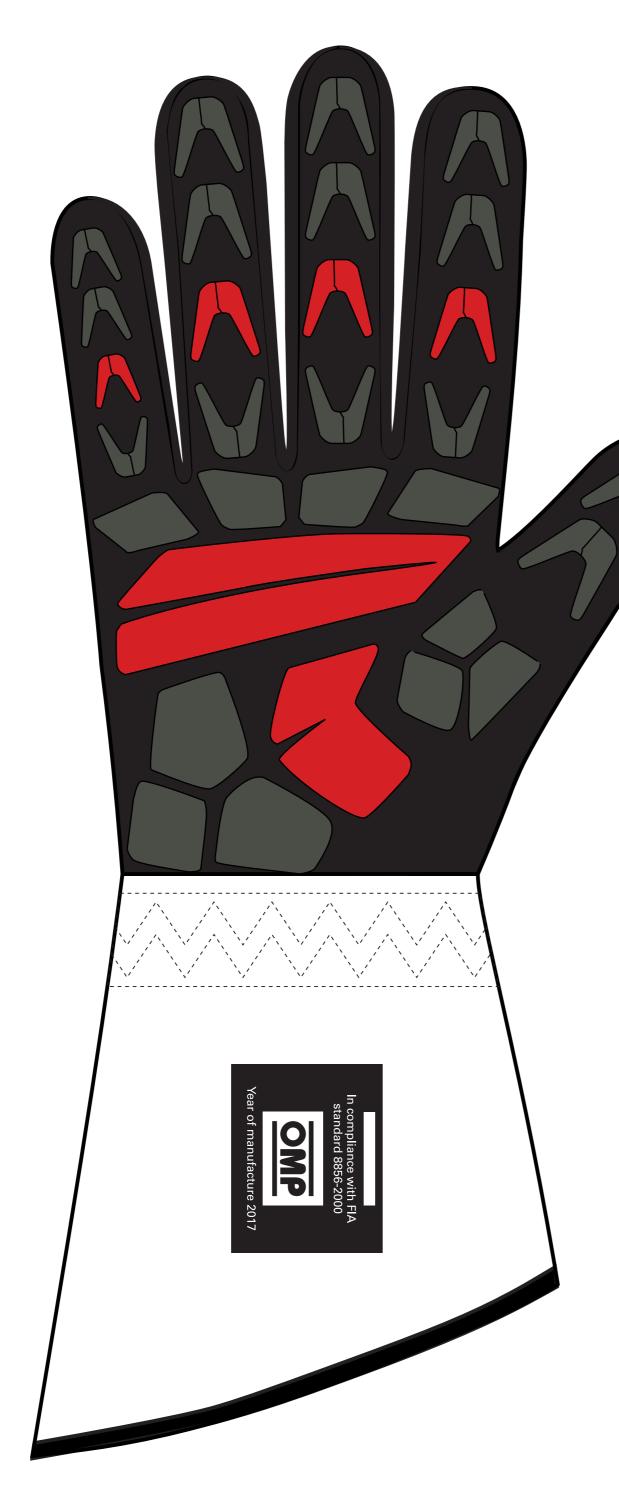

### **PRINTABLE AREA**

This model of glove can be customized through the use of images, photos and color blendings. This peculiar feature is possible thanks to our own technology "OMP Printart".

The customizable area is shown in grey in the picture.