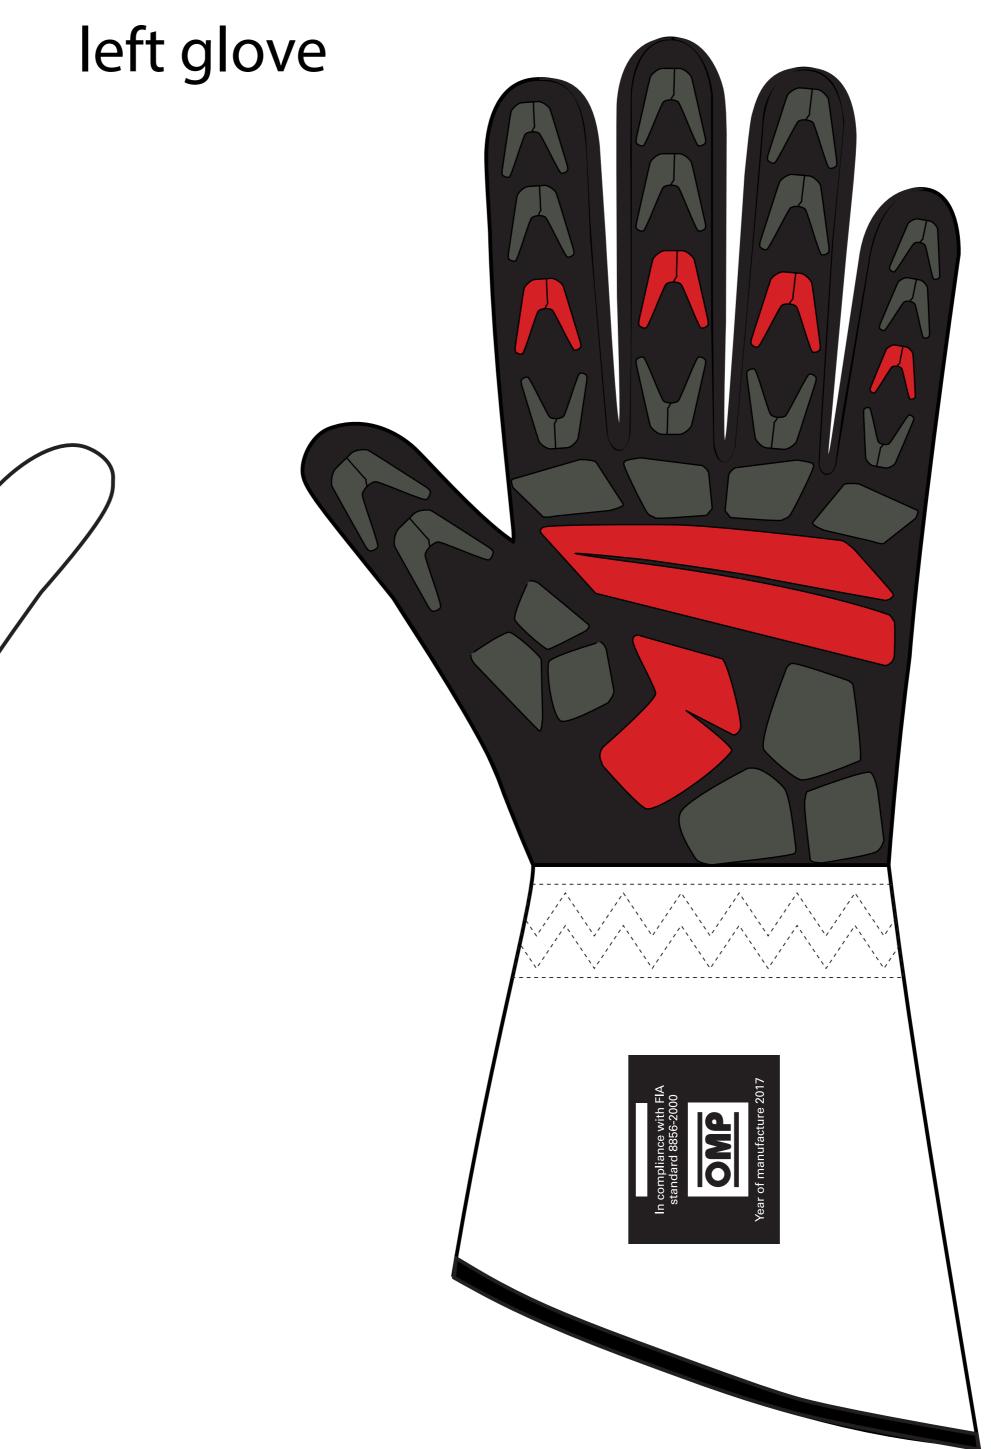

### MAIN AREA (CAN HOST GRAPHICS)

### **PRINTABLE AREA**

This model of glove can be customized through the use of images, photos and color blendings. This peculiar feature is possible thanks to our own technology "OMP Printart".

The customizable area is shown in grey in the picture.