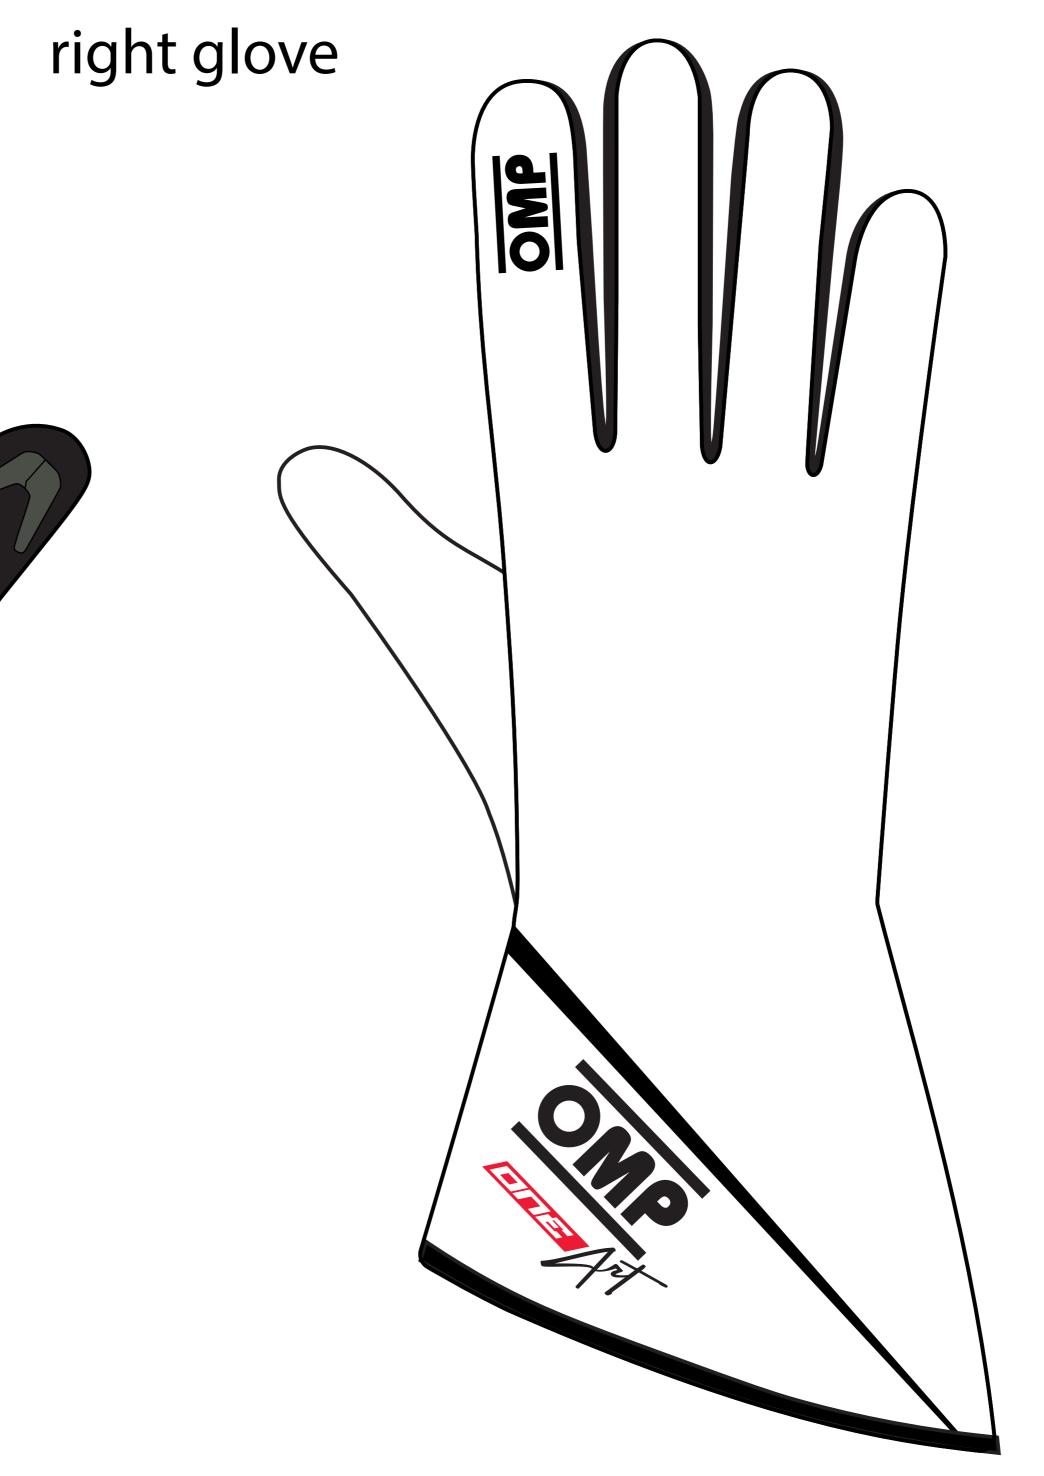

### **PRINTABLE AREA**

This model of glove can be customized through the use of images, photos and color blendings. This peculiar feature is possible thanks to our own technology "OMP Printart".

The customizable area is shown in grey in the picture.

For the best result, please follow scrupulously the following instructions. 1) All logos must be forwarded in vectorial format (.ai/.eps/.pdf ); also the texts, if present, must be included in the file and converted in curves.

2) All colours of the grey area needs to be specified strictly with a pantone code. Please find here the link https://www.pantone.com/color-finder. Particular effects given by the designers, like shades or transparencies, cannot be realised and granted on the final overall as shown on the screen.

The OMP logo, as well as the product logo ("ONE ART") cannot be modified, but the color can be changed according to your preferences. The color must be selected from the Pantone range; the exact code must be specified (find it here: www.pantone.co.uk/pages/pantone/colorfinder.aspx).