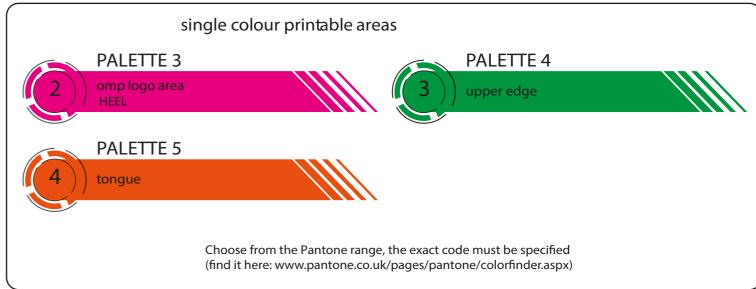

2) All colours of the grey area needs to be specified strictly with a pantone code.

Please find here the link https://www.pantone.com/color-finder.

Particular effects given by the designers, like shades or transparencies, cannot be realised and granted on the final overall as shown on the screen.

The OMP logo, as well as the product logo ("ONE ART") cannot be modified, but the color can be changed according to your preferences. The color must be selected from the Pantone range; the exact code must be specified

(find it here: www.pantone.co.uk/pages/pantone/colorfinder.aspx).

CUSTOMIZED SUIT CONFIGURATOR

TEAM: \_\_\_\_\_

DRIVER NAME: \_\_\_\_\_