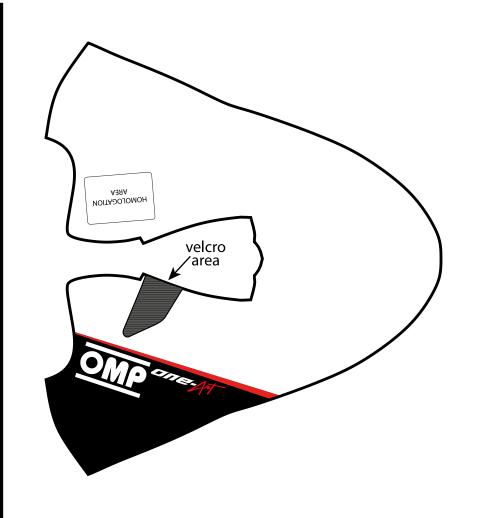

#### PRINTABLE AREA

This model of shoe can be customized through the use of images, photos and color blendings. This peculiar feature is possible thanks to our own technology "OMP Printart".

The customizable area is shown in grey in the picture.