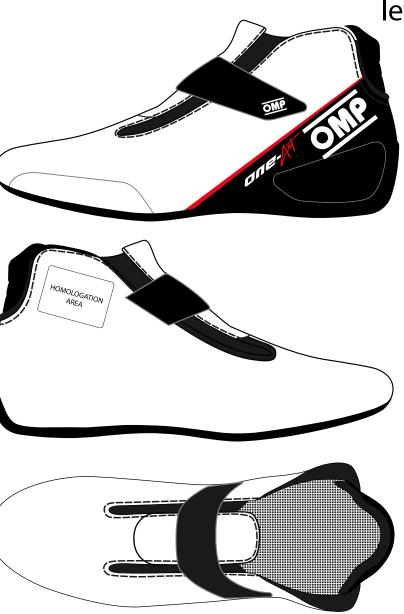

### left boot

© OMP RACING SPA - ALL RIGHTS RESERVED

| <b>OMP</b> |
|------------|
|            |

CUSTOMER: \_\_\_\_\_ TEAM: \_\_\_\_\_ DRIVER NAME: \_\_\_\_\_