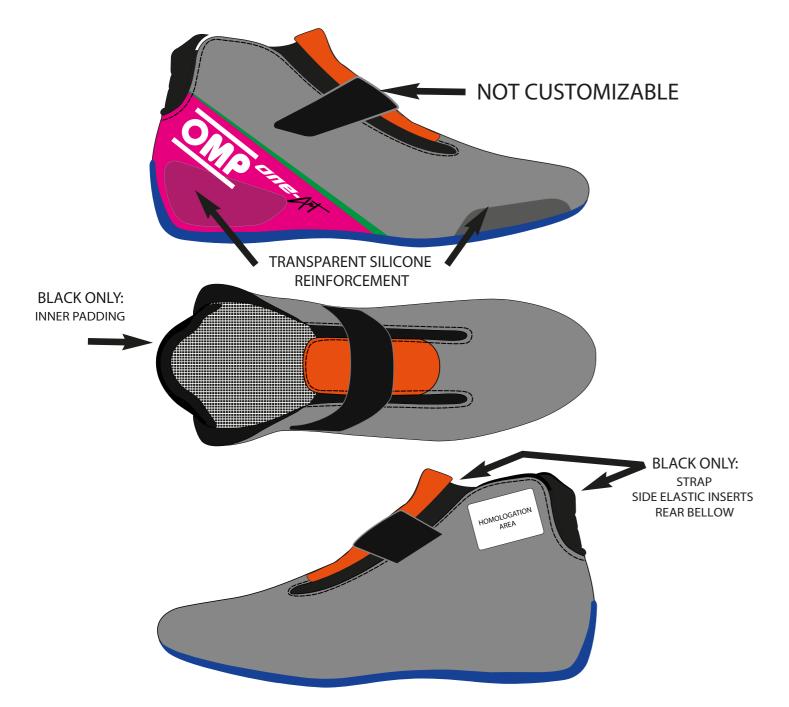

The OMP logo, as well as the product logo ("ONE ART") cannot be modified, but the color can be changed according to your preferences. The color must be selected from the Pantone range; the exact code must be specified