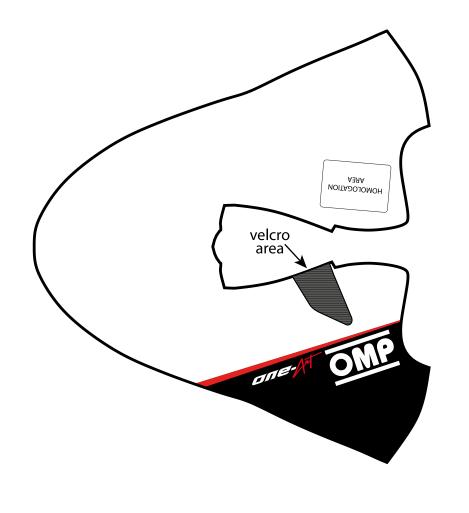

#### PRINTABLE AREA

This model of shoe can be customized through the use of images, photos and color blendings. This peculiar feature is possible thanks to our own technology "OMP Printart".

The customizable area is shown in grey in the picture.