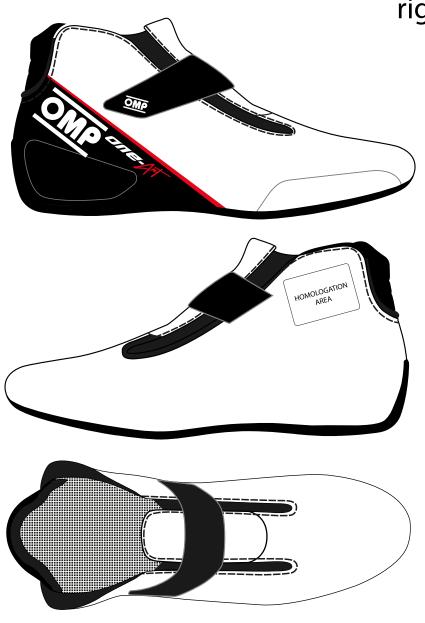

cified strictly with a pantone code.

Please find here the link https://www.pantone.com/color-finder.

Particular effects given by the designers, like shades or transparencies, cannot be realised and granted on the final overall as shown on the screen.





The OMP logo, as well as the product logo ("ONE ART") cannot be modified, but the color can be changed according to your preferences. The color must be selected from the Pantone range; the exact code must be specified

(find it here: www.pantone.co.uk/pages/pantone/colorfinder.aspx).

CUSTOMIZED SUIT CONFIGURATOR

TEAM: \_\_\_\_\_

DRIVER NAME: \_\_\_\_\_

### left boot





© OMP RACING SPA - ALL RIGHTS RESERVED

| <b>OMP</b> |
|------------|
|            |

CUSTOMER: \_\_\_\_\_ TEAM: \_\_\_\_\_ DRIVER NAME: \_\_\_\_\_

## right boot





DATE:

© OMP RACING SPA - ALL RIGHTS RESERVED