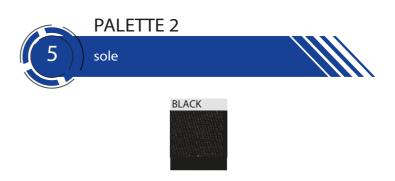

2) All colours of the grey area needs to be specified strictly with a pantone code.

Please find here the link https://www.pantone.com/color-finder.

Particular effects given by the designers, like shades or transparencies, cannot be realised and granted on the final overall as shown on the screen.