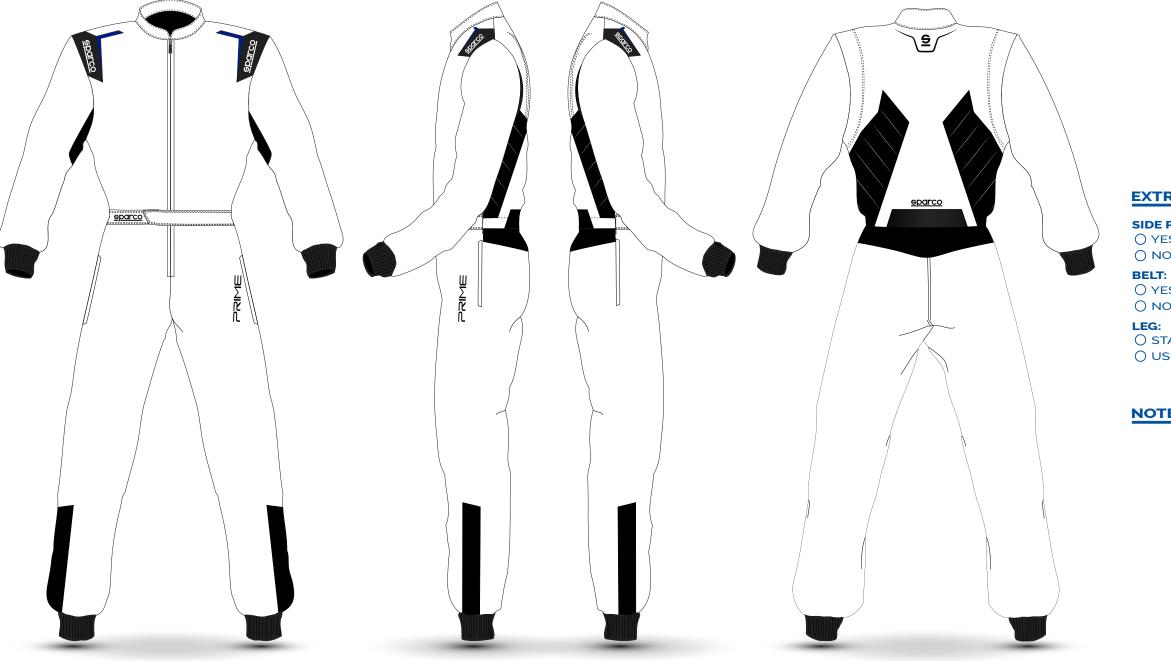

## <u>sparco</u>

## EXTRA:

**SIDE POCKETS:** () YES O NO BELT: **O YES** O NO **O STANDARD** O US-CUT

**NOTES:** 

THIS SKETCH HAS BEEN SPECIFICALLY DESIGNED BY SPARCO SPA AND IT IS PROTECTED BY INTELLECTUAL AND INDUSTRIAL PROPERTY RIGHTS, INTERNATIONAL TREATIES AND/OR OTHER RIGHTS AND LAWS OF THE EUROPEAN UNION. IT IS FORBIDDEN TO COPY OR PUBLISH THIS SKETCH WITHOUT SPARCO S.P.A.'S AUTHORIZATION. THE CUSTOMER DECLARES (I) TO BE AWARE OF THE CURRENT LEGISLATION RELATING TO THE USE OF THE TRADEMARK AND LOGO AND THE CONSEQUENCES OF ANY VIOLATIONS OF THE AFOREMENTIONED LEGISLATION AND (II) TO BE AUTHORIZED TO USE THE TRADEMARK (S) AND/OR LOGO (S) OWNED BY THIRD PARTIES REPORTED IN THE SKETCHES THAT HAVE BEEN SENT TO SPARCO, TOGETHER WITH THE PURCHASE ORDERS FOR THE PRODUCTION OF THE PRODUCTS BY SPARCO, FOR PERSONAL AND / OR COMMERCIAL PURPOSES, AND UNDERTAKES TO PRESENT THE AFOREMENTIONED AUTHORIZATION AT SPARCO'S REQUEST.